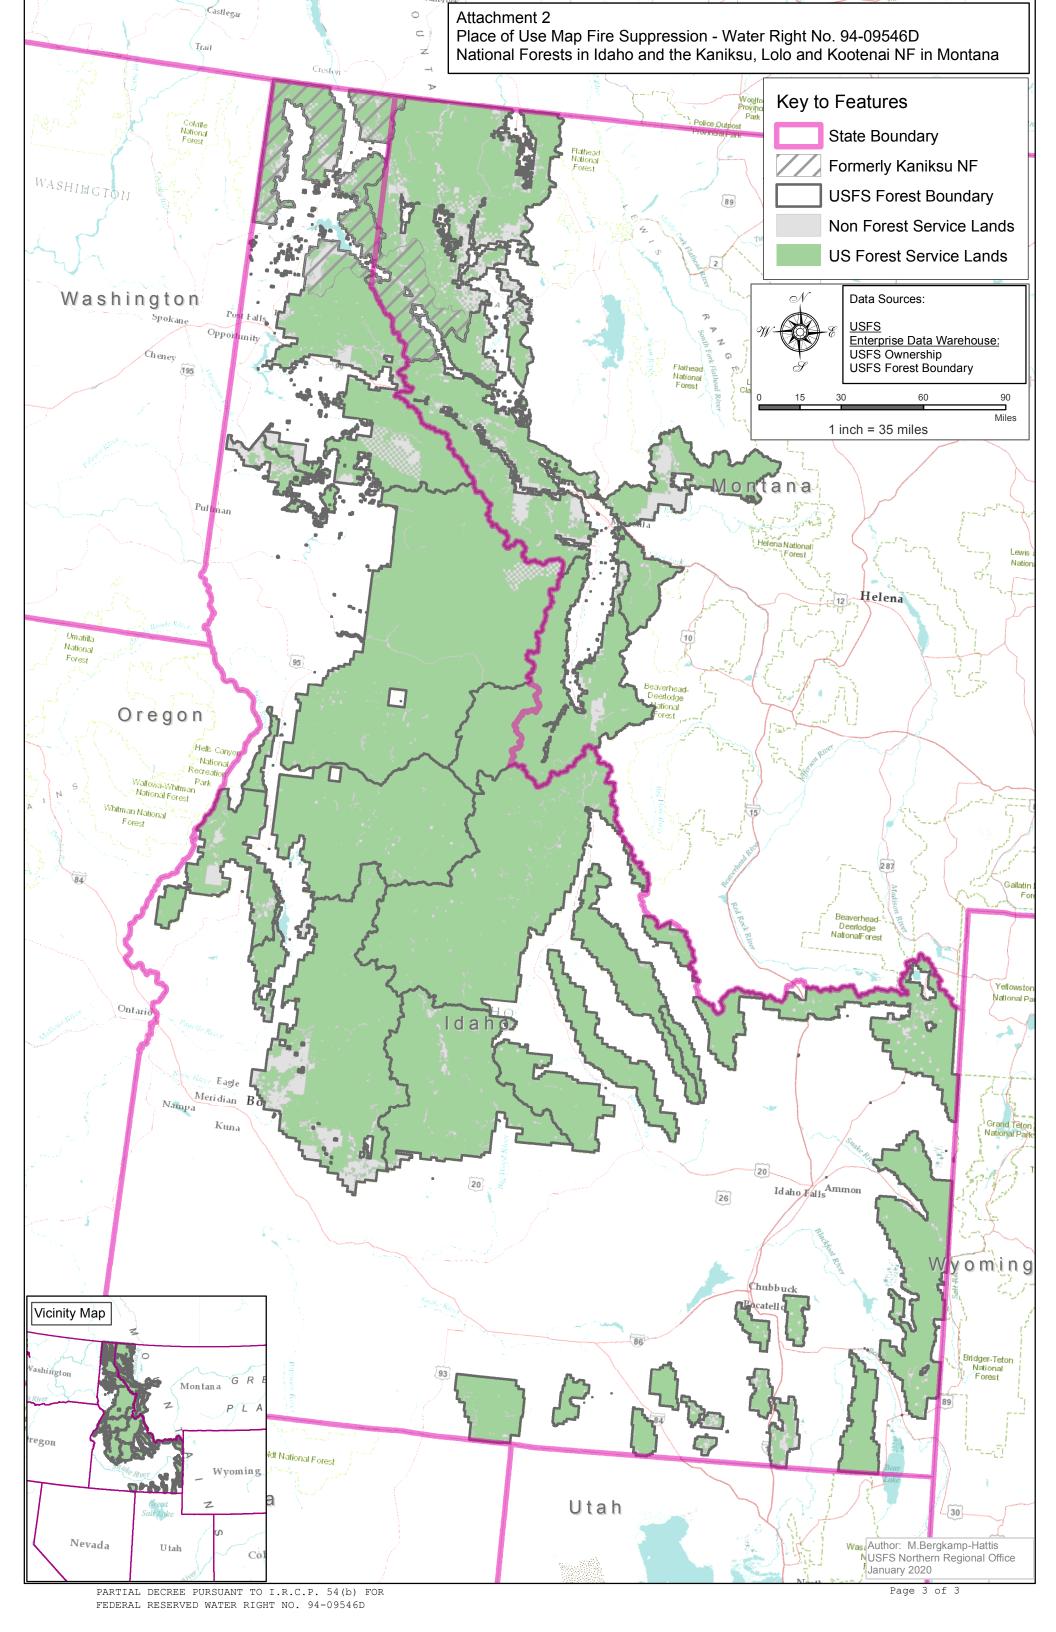

PURPOSE AND PERIOD OF USE: PURPOSE OF USE PERIOD OF USE

Administrative-Fire Suppression 01/01 - 12/31

PLACE OF USE: National Forests in Idaho and the Kaniksu, Lolo and Kootenai National Forests in

Montana.

See Attachment 2.

OTHER PROVISIONS NECESSARY FOR DEFINITON OR ADMINISTRATION OF THIS WATER RIGHT:

This right is limited to the intermittent diversion and use of water for the purpose of suppressing wildfires. This water right shall not be used as a basis to prevent the future appropriation of water.